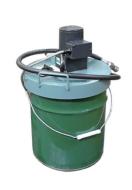

# **Grease Filling Pumps**

For Pail Cans

Manually Operated Pump

Motor Driven Pump

For Drum Cans