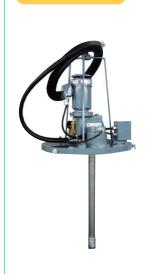

## **Residual Grease Reducing Type Pumps**

Eco design significantly reduced the amount of residual grease

Main Applications Steel industry Conveyors Tunneling machines

Pail Can Pump LPP-R

Comparison of remaining amount of grease at the low level position

Successfully reduced up to 80% of residual grease

\* Internal evaluation of our products

AELBPR

Comparison of remaining amount of grease at the low level position

Successfully reduced up to 90% of residual grease