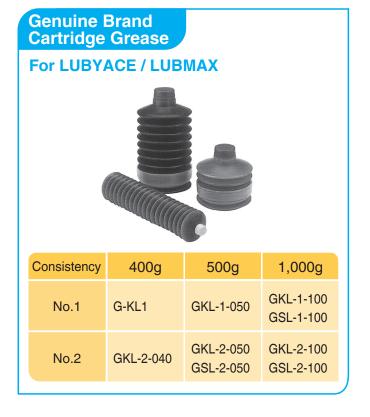

# **Grease Filling Pumps**

For Pail Cans

Manually Operated Pump

Motor Driven Pump

For Drum Cans