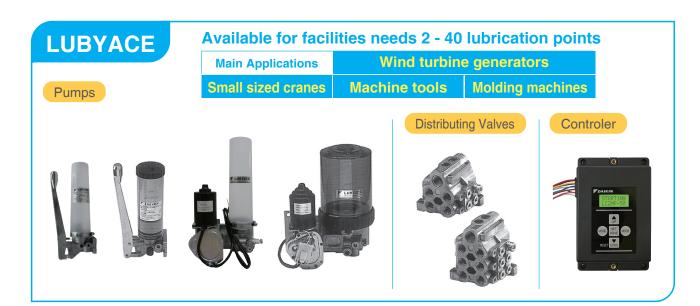

# Single Line

5 systems: available for facilities needs 2 - 2000 lubrication points

Main Applications Press machines | Steel industry | Environmental facilities

Manually Operated Pump System

Motor Driven Pump System

Motor Driven Multi-Zone System

Pneumatic / Hydraulic Pump System

Distributing Valves

Type MG: Distributing Valves of Large Size for Press Machines

Distributing Valves for Single Line System