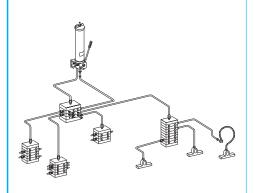

### **Dual Line**

### 4 systems: available for facilities needs 2 - 2000 lubrication points

Main Applications Steel industry Paper mills | Middlle/Large sized cranes | Environmental facilities