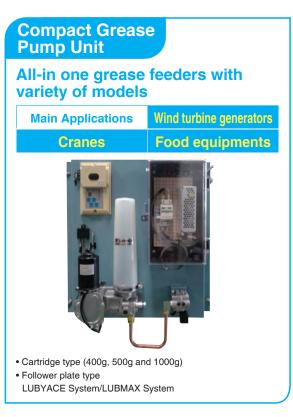

## **Residual Grease Reducing Type Pumps**

Eco design significantly reduced the amount of residual grease

Main Applications Steel industry Conveyors Tunneling machines

Pail Can Pump LPP-R

Comparison of remaining amount of grease at the low level position