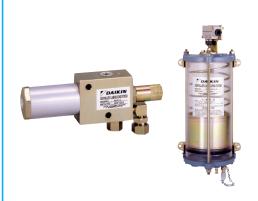

# **Grease Filling Pumps**

For Pail Cans

Manually Operated Pump

Motor Driven Pump

For Drum Cans

## **Residual Grease Reducing Type Pumps**

Eco design significantly reduced the amount of residual grease

Main Applications Steel industry Conveyors Tunneling machines

Pail Can Pump LPP-R

Comparison of remaining amount of grease at the low level position