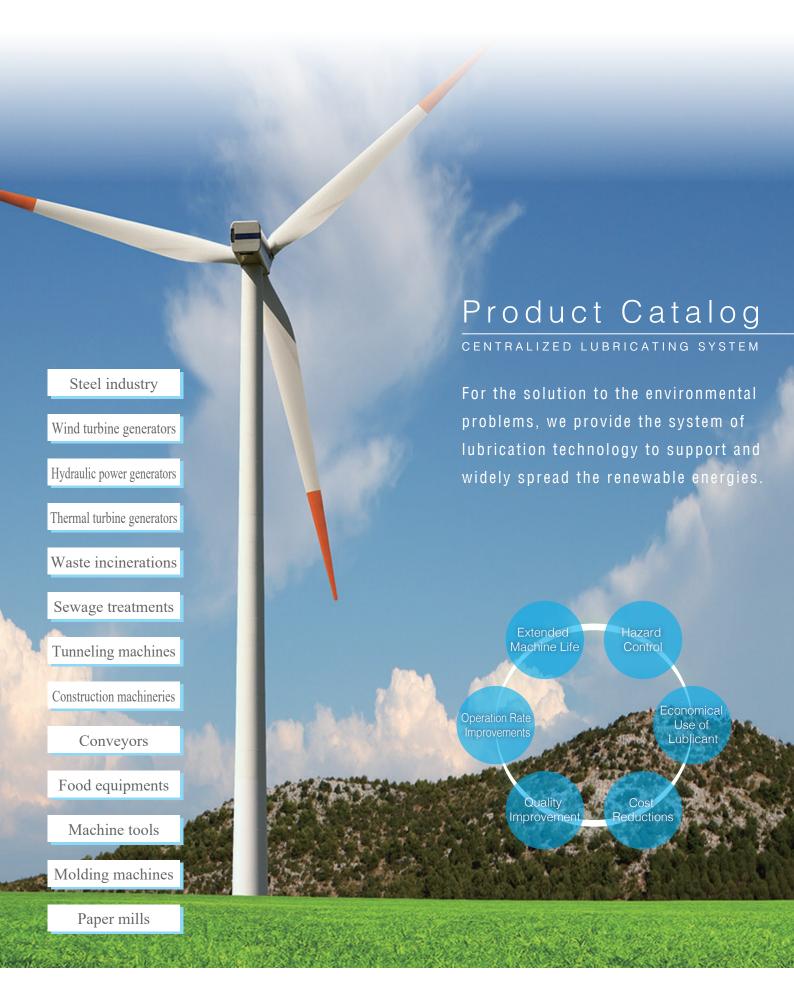

### **Dual Line**

### 4 systems: available for facilities needs 2 - 2000 lubrication points

Main Applications Steel industry Paper mills | Middlle/Large sized cranes | Environmental facilities

### Manually Operated End Type System