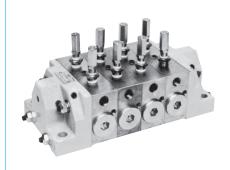

Motor Driven Multi-Zone System

Pneumatic / Hydraulic Pump System

Distributing Valves

Type MG: Distributing Valves of Large Size for Press Machines

Distributing Valves for Single Line System