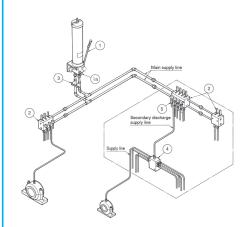

### **Dual Line**

### 4 systems: available for facilities needs 2 - 2000 lubrication points

Main Applications Steel industry Paper mills | Middlle/Large sized cranes | Environmental facilities

### Manually Operated End Type System



#### Motor Driven Lance Type System



Distributing Valves with Dustproof, Waterproof, Heat-resistant Properties



#### Remodeled the Frame Body Structure



#### Screw-fixing Type

• Use O-ring for Sealing Dustproof and Waterproof Properties improved

### Motor Driven End Type System



### Motor Driven Loop Type System



#### **Redesigned Covers**



### Made of Polycarbonate

- Weatherability improved
- Won't discolored easily
- Heat-Resistant Temp. 120°C (Conventional Product : 60°C)

#### Conventional Product



Frame Caps

- Insert-fixing Type
- Sealing with Cap made of Vinvl



Wall-mounted/

Free-standing Type

Vinyl Chloride Resin

### **Distributing Valves with Monitoring Unit**

We offer the remote monitoring system (wire/wireless)

Main Applications Steel industry Conveyors