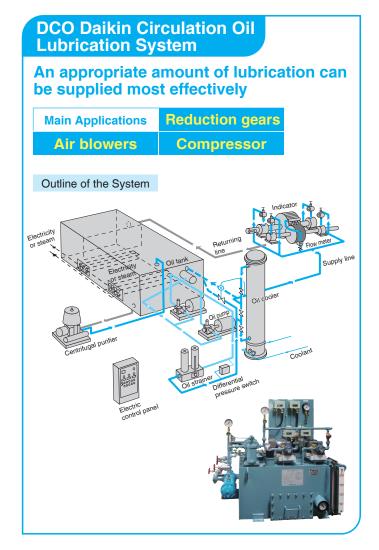

g Valves of Large Size for Press Machines



Distributing Valves for Single Line System



# **Grease Filling Pumps**

For Pail Cans

Manually Operated Pump



Motor Driven Pump



For Drum Cans



## **Residual Grease Reducing Type Pumps**

Eco design significantly reduced the amount of residual grease

Main Applications Steel industry Conveyors Tunneling machines

Pail Can Pump LPP-R





Comparison of remaining amount of grease at the low level position





Successfully reduced up to 80% of residual grease

\* Internal evaluation of our products

AELBPR





Comparison of remaining amount of grease at the low level position





Successfully reduced up to 90% of residual grease

\* Internal evaluation of our products

# **40 MPa Pumps and Distributing Valves**



























Point of contact

DAIKIN LUBRICATION PRODUCTS & ENGINEERING CO., LTD.

admin@daikin-lubrication.co.jp