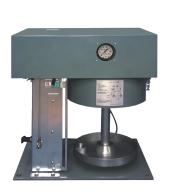

# **Grease Filling Pumps**

For Pail Cans

Manually Operated Pump

Motor Driven Pump

For Drum Cans