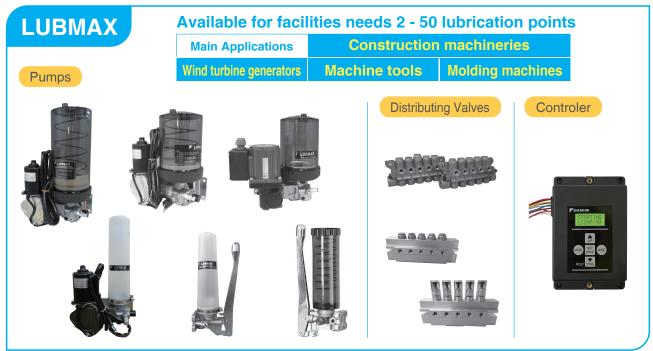

# Single Line

5 systems: available for facilities needs 2 - 2000 lubrication points

Main Applications Press machines | Steel industry | Environmental facilities

Manually Operated Pump System

Motor Driven Pump System

Motor Driven Multi-Zone System

Pneumatic / Hydraulic Pump System

Distributing Valves

Type MG: Distributing Valves of Large Size for Press Machines

Distributing Valves for Single Line System

# **Grease Filling Pumps**

For Pail Cans

Manually Operated Pump

Motor Driven Pump

For Drum Cans