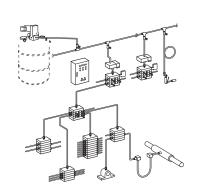

# Single Line

5 systems: available for facilities needs 2 - 2000 lubrication points

Main Applications Press machines | Steel industry | Environmental facilities

Manually Operated Pump System

Motor Driven Pump System

Motor Driven Multi-Zone System

Pneumatic / Hydraulic Pump System

Distributing Valves

Type MG: Distributing Valves of Large Size for Press Machines

Distributing Valves for Single Line System