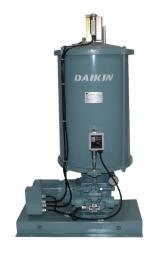

### **Dual Line**

### 4 systems: available for facilities needs 2 - 2000 lubrication points

Main Applications Steel industry Paper mills | Middlle/Large sized cranes | Environmental facilities