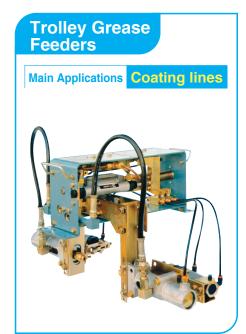

tributing Valves of Large Size for Press Machines



Distributing Valves for Single Line System



# **Grease Filling Pumps**

For Pail Cans

Manually Operated Pump



Motor Driven Pump



For Drum Cans



## **Residual Grease Reducing Type Pumps**

Eco design significantly reduced the amount of residual grease

Main Applications Steel industry Conveyors Tunneling machines

Pail Can Pump LPP-R





Comparison of remaining amount of grease at the low level position





Successfully reduced up to 80% of residual grease

\* Internal evaluation of our products

AELBPR





Comparison of remaining amount of grease at the low level position





Successfully reduced up to 90% of residual grease

\* Internal evaluation of our products

# **40 MPa Pumps and Distributing Valves**



























Point of contact

DAIKIN LUBRICATION PRODUCTS & ENGINEERING CO., LTD.

admin@daikin-lubrication.co.jp