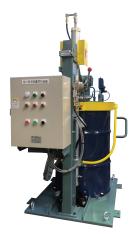

## **Residual Grease Reducing Type Pumps**

Eco design significantly reduced the amount of residual grease

Main Applications Steel industry Conveyors Tunneling machines

Pail Can Pump LPP-R

Comparison of remaining amount of grease at the low level position