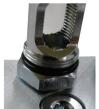

#### Screw-fixing Type

• Use O-ring for Sealing Dustproof and Waterproof Properties improved