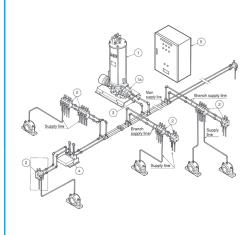

### **Dual Line**

### 4 systems: available for facilities needs 2 - 2000 lubrication points

Main Applications Steel industry Paper mills | Middlle/Large sized cranes | Environmental facilities

### Manually Operated End Type System



#### Motor Driven Lance Type System



Distributing Valves with Dustproof, Waterproof, Heat-resistant Properties



#### Remodeled the Frame Body Structure



#### Screw-fixing Type

• Use O-ring for Sealing Dustproof and Waterproof Properties improved

### Motor Driven End Type System



### Motor Driven Loop Type System



#### **Redesigned Covers**



### Made of Polycarbonate

- Weatherability improved
- Won't discolored easily
- Heat-Resistant Temp. 120°C (Conventional Product : 60°C)

#### Conventional Product



Frame Caps

- Insert-fixing Type
- Sealing with Cap made of Vinvl



Wall-mounted/

Free-standing Type

Vinyl Chloride Resin

### **Distributing Valves with Monitoring Unit**

We offer the remote monitoring system (wire/wireless)

Main Applications Steel industry Conveyors



We also provide the construction by one-stop service.



# **Control Panels**

Integrated Type with Pump







\* PLC control panel is also available.

# Single Line

5 systems: available for facilities needs 2 - 2000 lubrication points

Main Applications Press machines | Steel indust