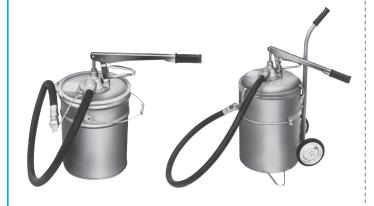

# **Grease Filling Pumps**

For Pail Cans

Manually Operated Pump

Motor Driven Pump

For Drum Cans