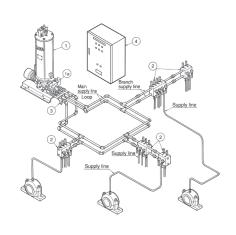

### **Dual Line**

### 4 systems: available for facilities needs 2 - 2000 lubrication points

Main Applications Steel industry Paper mills | Middlle/Large sized cranes | Environmental facilities

### Manually Operated End Type System



#### Motor Driven Lance Type System



Distributing Valves with Dustproof, Waterproof, Heat-resistant Properties



#### Remodeled the Frame Body Structure



#### Screw-fixing Type

• Use O-ring for Sealing Dustproof and Waterproof Properties improved

### Motor Driven End Type System



### Motor Driven Loop Type System



#### **Redesigned Covers**



### Made of Polycarbonate

- Weatherability improved
- Won't discolored easily
- Heat-Resistant Temp. 120°C (Conventional Product : 60°C)

#### Conventional Product



Frame Caps

- Insert-fixing Type
- Sealing with Cap made of Vinvl



Wall-mounted/

Free-standing Type

Vinyl Chloride Resin

### **Distributing Valves with Monitoring Unit**

We offer the remote monitoring system (wire/wireless)

Main Applications Steel industry Conveyors



We also provide the construction by one-stop service.



# **Control Panels**

Integrated Type with Pump







\* PLC control panel is also available.

# Single Line

5 systems: available for facilities needs 2 - 2000 lubrication points

Main Applications Press machines | Steel industry | Environmental facilities

Manual