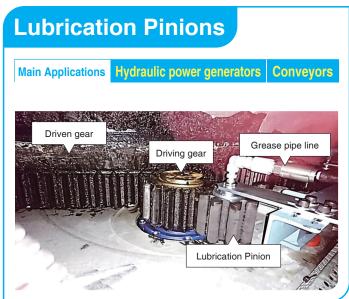

uting Valves of Large Size for Press Machines



Distributing Valves for Single Line System



# **Grease Filling Pumps**

For Pail Cans

Manually Operated Pump



Motor Driven Pump



For Drum Cans



## **Residual Grease Reducing Type Pumps**

Eco design significantly reduced the amount of residual grease

Main Applications Steel industry Conveyors Tunneling machines

Pail Can Pump LPP-R





Comparison of remaining amount of grease at the low level position





Successfully reduced up to 80% of residual grease

\* Internal evaluation of our products

AELBPR





Comparison of remaining amount of grease at the low level position





Successfully reduced up to 90% of residual grease

\* Internal evaluation of our products

# **40 MPa Pumps and Distributing Valves**



























Point of contact

DAIKIN LUBRICATION PRODUCTS & ENGINEERING CO., LTD.

admin@daikin-lubrication.co.jp