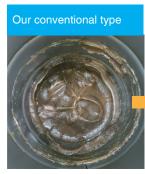

## **Residual Grease Reducing Type Pumps**

Eco design significantly reduced the amount of residual grease

Main Applications Steel industry Conveyors Tunneling machines

Pail Can Pump LPP-R

Comparison of remaining amount of grease at the low level position

Successfully reduced up to 80% of residual grease

\* Internal evaluation of our products

AELBPR

Comparison of remaining amount of grease at the low level position

Successfully reduced up to 90% of residual grease